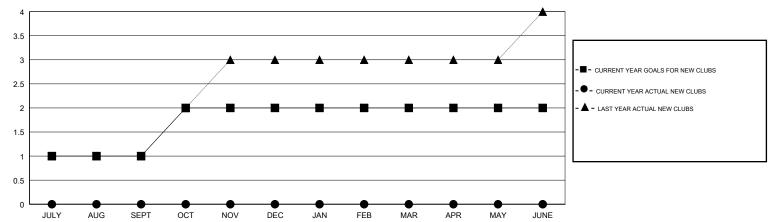

## GOALS AND ACTUAL NEW CLUBS CUMULATIVE

| DROPPED CLUBS: 1 |     |
|------------------|-----|
| DROPPED MEMBERS  |     |
| DECEASED         | 15  |
| CLUB CANCELLED   | 0   |
| OTHER            | 164 |
| TOTAL            | 179 |