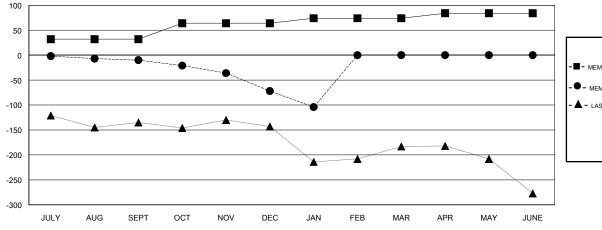

## MONTHLY MEMBERSHIP PROGRESS REPORT

District 2 E2

Results as of: 01/31/2019

| Clubs                 |               |           |               | Members               |                           |                         |                                              |
|-----------------------|---------------|-----------|---------------|-----------------------|---------------------------|-------------------------|----------------------------------------------|
| RESULTS FOR 2018-2019 |               |           |               | RESULTS FOR 2018-2019 |                           |                         |                                              |
| QUARTER               | NEW CLUB GOAL | NEW CLUBS | DROPPED CLUBS | QUARTER               | MEMBER GROWTH NET<br>GOAL | MEMBER GROWTH<br>ACTUAL | DROPPED MEMBERS ACTUAL (including transfers) |
| JULY/AUG/SEPT         | 1             | 0         | 1             | JULY/AUG/SEPT         | 32                        | 40                      | 45                                           |
| OCT/NOV/DEC           | 1             | 0         | 0             | OCT/NOV/DEC           | 32                        | 36                      | 93                                           |
| JAN/FEB/MAR           | 0             | 0         | 0             | JAN/FEB/MAR           | 10                        | 12                      | 42                                           |
| APR/MAY/JUNE          | 0             | 0         | 0             | APR/MAY/JUNE          | 10                        | 0                       | 0                                            |